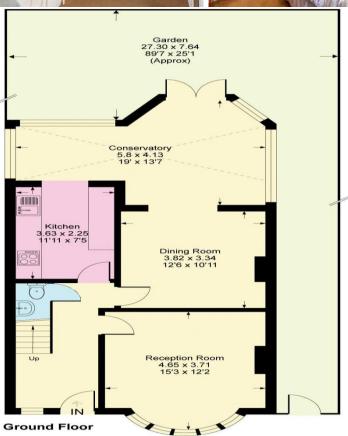

## VILLAGE ESTATES

93 Main Road, Sidcup, Kent DA14 6ND Tel: 0208 302 1002

www.village-estates.com

Email: sidcup@village-estates.com

90FT SOUTH FACING REAR **GARDEN** 

PREMIER ROAD IN CENTRAL **SIDCUP** 

SHORT WALK TO LOCAL **AMENITIES** 

**OFF STREET PARKING** 

**EXCELLENT SCHOOL CATCHMENT** 

POTENTAIL TO EXTEND (STPP)

11 Longlands Park Crescent Sidcup, DA15 7NG

£572,500

Village Estates are delighted to present this Three bedroom SEMI-DETACHED house with a superb SOUTH FACING rear garden and the benefit of off street parking. The property would be an IDEAL FAMILY HOME with large spacious rooms, HIGH CEILINGS and further SCOPE FOR EXTENSION (STPP).