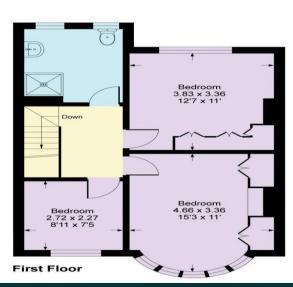

**OFF STREET PARKING** 

**EXCELLENT SCHOOL CATCHMENT** 

POTENTAIL TO EXTEND (STPP)

11 Longlands Park Crescent Sidcup, DA15 7NG

£572,500

Village Estates are delighted to present this Three bedroom SEMI-DETACHED house with a superb SOUTH FACING rear garden and the benefit of off street parking. The property would be an IDEAL FAMILY HOME with large spacious rooms, HIGH CEILINGS and further SCOPE FOR EXTENSION (STPP).